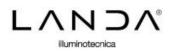

## **Brick Light**

Article 411L6H

Product type wall recessed

## Body material

Die-casting aluminium EN47100, prior the painting process, washed with stones. Painting made by polyester powder with high resistant against oxidation. Ring in die-casting aluminium EN47100

Tempered glass diffuser in sand blasted finish 4mm thick and silicon gasket.

Screws in A2 stainless steel

Recessed box is in a high density polyethylene with a security ring in nylon material loaded with 30% glass fibre.